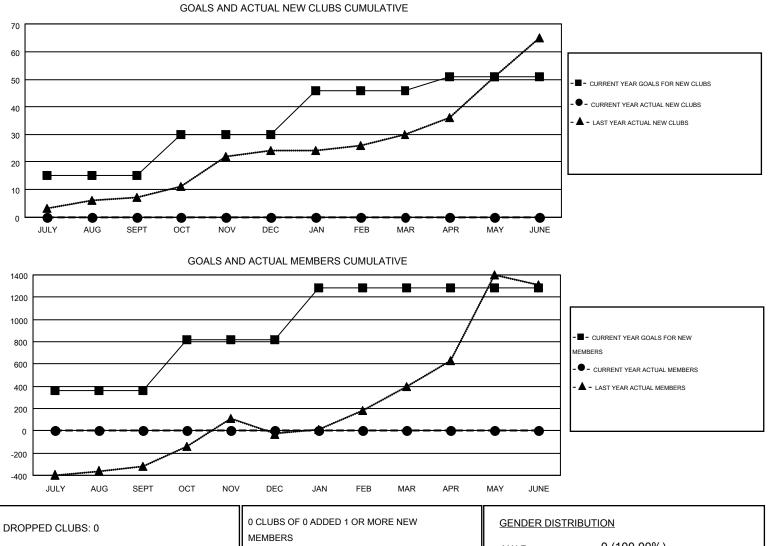

## NAZMUL HAQUE GMT:

GMT CA 6

Results as of: 6/30/2016

| Clubs                 |                  |           |                  |                  | Members               |                    |                                        |                    |                  |
|-----------------------|------------------|-----------|------------------|------------------|-----------------------|--------------------|----------------------------------------|--------------------|------------------|
| RESULTS FOR 2016-2017 |                  |           |                  |                  | RESULTS FOR 2016-2017 |                    |                                        |                    |                  |
| QUARTER               | NEW CLUB<br>GOAL | NEW CLUBS | DROPPED<br>CLUBS | NET<br>GAIN/LOSS | QUARTER               | NEW MEMBER<br>GOAL | CHARTER AND<br>NEW<br>MEMBERS<br>ADDED | DROPPED<br>MEMBERS | NET<br>GAIN/LOSS |
| JULY/AUG/SEPT         | 15               | 0         | 0                | 0                | JULY/AUG/SEPT         | 360                | 0                                      | 0                  | 0                |
| OCT/NOV/DEC           | 15               | 0         | 0                | 0                | OCT/NOV/DEC           | 455                | 0                                      | 0                  | 0                |
| JAN/FEB/MAR           | 16               | 0         | 0                | 0                | JAN/FEB/MAR           | 465                | 0                                      | 0                  | 0                |
| APR/MAY/JUNE          | 5                | 0         | 0                | 0                | APR/MAY/JUNE          | 0                  | 0                                      | 0                  | 0                |

| DROPPED CLUBS: 0 |        | 0 CLUBS OF 0 ADDED 1 OR MORE NEW<br>MEMBERS       | GENDER DISTRIBU<br>MALE<br>FEMALE | <u>UTION</u><br>0 (100.00%)<br>0 (100.00%) |             |  |
|------------------|--------|---------------------------------------------------|-----------------------------------|--------------------------------------------|-------------|--|
| DROPPED MEMBERS  |        |                                                   |                                   |                                            |             |  |
| DECEASED         | 0      | CLICK HERE FOR HEALTH                             | FAMILY UNIT MEMBERS               |                                            | 0           |  |
| CLUB CANCELLED   | 0      | ASSESSMENT DATA                                   |                                   |                                            | 0           |  |
| OTHER            | 0      |                                                   | HEAD OF HOUSEHOLD                 | HEAD OF HOUSEHOLD                          |             |  |
| TOTAL            | 0      |                                                   | NON-HEAD OF HOUSEHO               | _D                                         | 0           |  |
| MBR0181          | © Copy | right 2016, Lions Clubs International, All Rights | Reserved.                         |                                            | Page 1 of 1 |  |